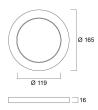

# START eco Downlight 5in1 Bezels Brushed Chrome Bezel 165

0053434



#### **Product features**

Brushed Chrome bezel as an optional accessory for START eco Downlight 5in1 (compatible SKUs of 0053412, 0053413). Can be attached to the product in a few seconds with the help of the magnetic

## CA C€

### PRODUCT OVERVIEW

| Product name        | Brushed Chrome Bezel 165 |
|---------------------|--------------------------|
| Technology          | Accessory                |
| General application | Residential & Consumer   |
| ETIM Class          | EC002557                 |
| E-number FI         | 4278105                  |
| Warranty            | 3 years                  |
| Product EAN number  | 5410288534343            |

### **TECHNICAL DRAWINGS**